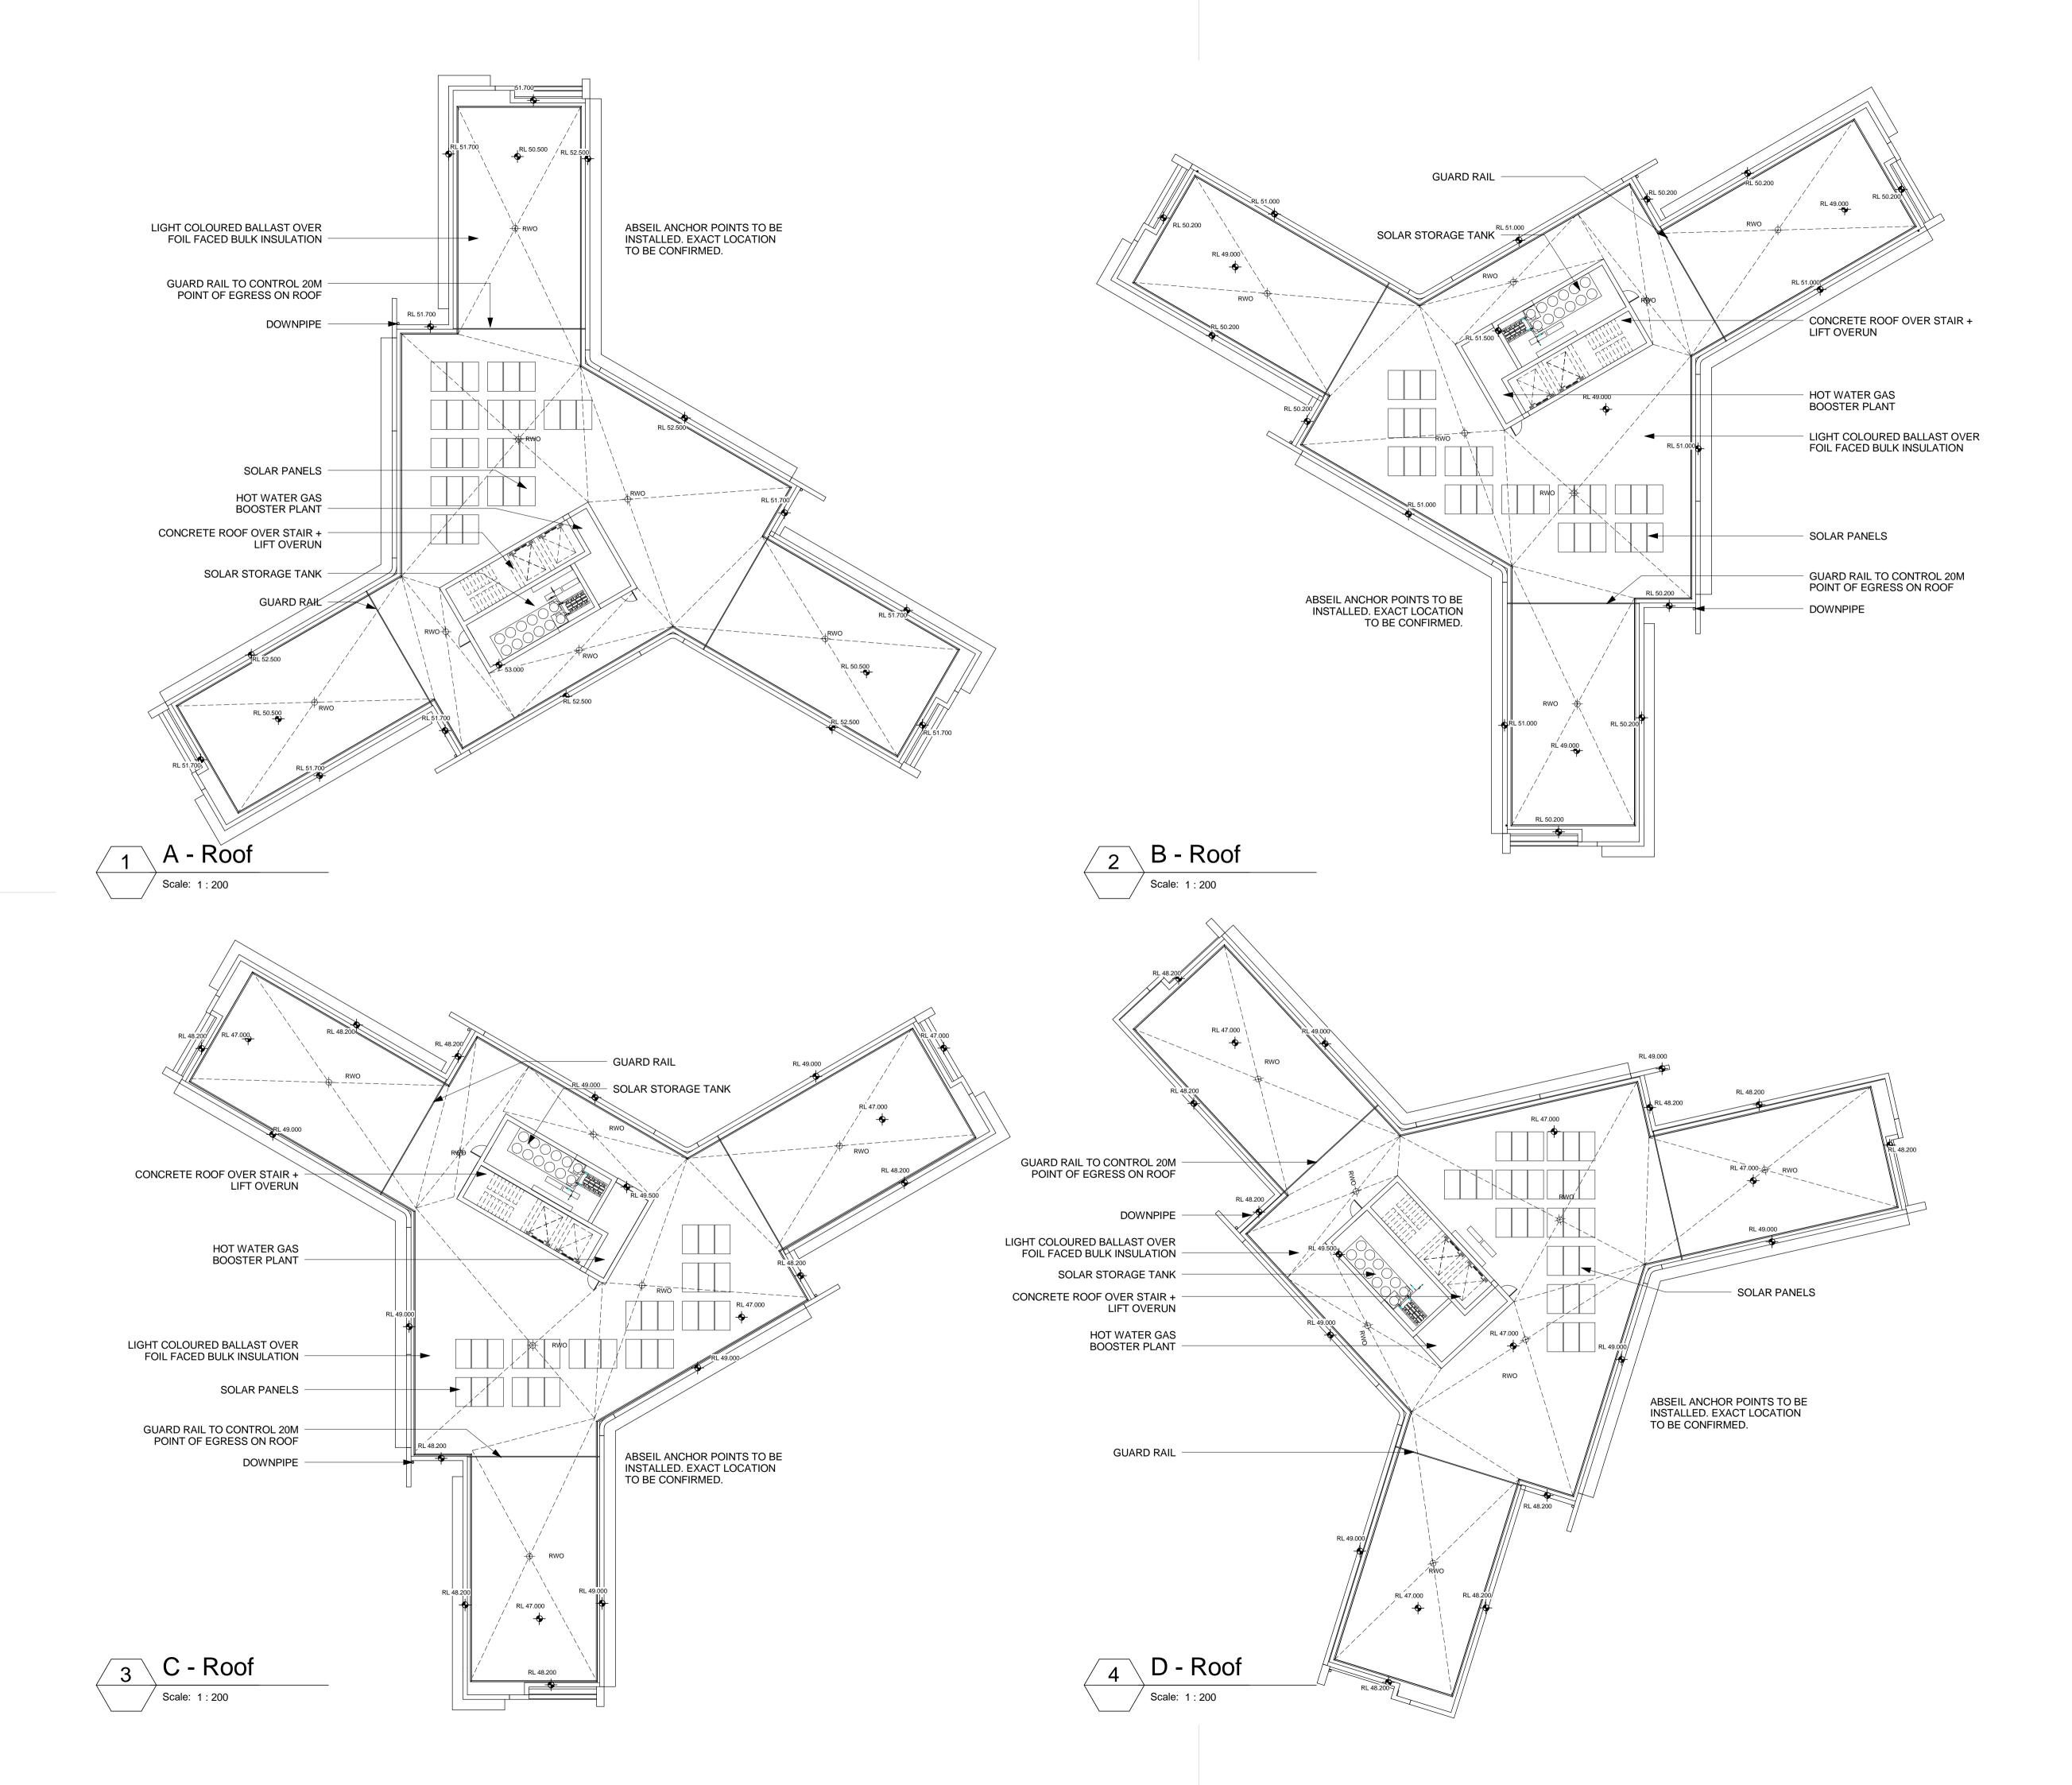

**GENERAL NOTES:** -ROOF DRAINAGE, PLANT AND ACCESS SHOW INDICATIVELY

THE UNIVERSITY OF NEWCASTLE AUSTRALIA

Student Accommodation and Car Parking

Floor Plans - Accommodation Roof Plans A, B, C & D

As indicated @ A1 **DA1040** drawn LW checked project no

31/08/2011 11:27:18 AM **DEVELOPMENT APPLICATION**